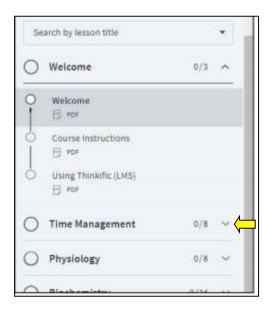

#### Start Course

- The chapters are in the left navigation pane
- They can be opened by clicking the carat to the right (to close, click the carat again)

- When you complete the lesson, click Complete & Continue
- Use the navigation pane to go back to any section
- Click **Go To Dashboard** at the top of the navigation pane to return to the full course selection
- You may go back at any time to redo any course
- If you have any questions about accessing the course material, contact Customer Service at customerservice@exammaster.com
  - Be sure to include:
    - The *exact* error message received
    - What is/isn't happening
    - A screenshot of the error including the url
    - Your name and email address that you used to create your account

| ( So to Dashboard 2020 Pre-Matriculation D | emo |   |   |      |               |                                              |
|--------------------------------------------|-----|---|---|------|---------------|----------------------------------------------|
| 0% complete                                |     |   |   | (    | Ensuring      | Success                                      |
| Search by lesson title                     |     | • |   |      | Ensuring      | Juccess                                      |
| ) Welcome                                  | 6/3 | ~ |   |      |               | Completing Your *168'                        |
| ) Time Management                          | 0/8 | ~ |   |      |               | Hershey S. Bell, MD, MS                      |
| Course Learning Objectives                 |     |   |   |      |               | Professor and Dean<br>LECOM School of Pharma |
| Ensuring Your Success Part 1 A             |     |   |   |      |               | Sing                                         |
| ) Put Your Big Rocks First Video           |     |   |   |      |               | 140                                          |
| Ensuring Your Success Part 1 B             |     |   | • | 0.03 |               |                                              |
| Ensuring Your Success Part 2               |     |   |   |      |               |                                              |
| Create Your 168 Plan                       |     |   |   |      | 22            | 4                                            |
| C Ensuring Your Success Part 3             |     |   |   |      | COMPLETE & CO |                                              |