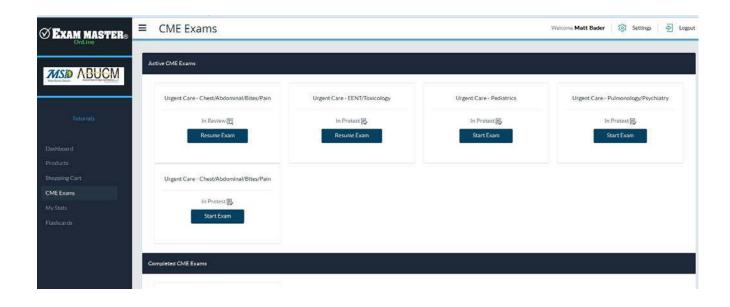

### **Click CME Exams to Get Started**

Choose **Start Exam** for new purchase

Choose **Review Results** for an exam which was previously paused.

To complete the program you must do the following for each module/exam:

- 1. Take Pre-Test
- 2. Review results in Review Exam
- 3. Take Post-Test
- 4. Minimum score of 80% required to earn certificate
- 5. If less than 80% achieved, you can review incorrectly answered questions and then take the Post-Test again until you achieve an 80% or greater.

Note: A certificate can be earned for each exam module. It is not necessary to complete ALL exam modules in order to earn your certificate. You may pause an exam in test or review mode at any time.