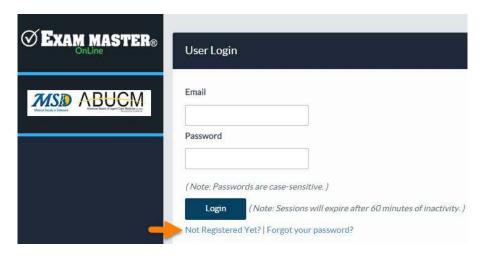

Please create a new user account with a different email address from your institutional account.

All Users: Create a new user account (Click 'Not Registered Yet?').

Please fill out the registration form completely.