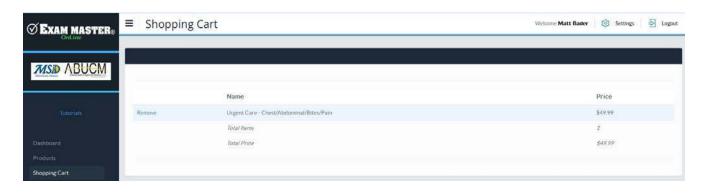

their practices while earning AMA PRA Category 1 Credit™.



## **How to Access CME Program**

Webpage/URL: <a href="https://urgentcarecme.myexammaster.com/login">https://urgentcarecme.myexammaster.com/login</a>

**Existing users of Exam Master Advantage** (our retail resource):

Please create a new user account to access the CME program. You can register with the <u>same</u> <u>email address</u> used previously.



**Existing users of Exam Master Online** (available at institutions, hospitals, etc.):

Please create a new user account with a different email address from your institutional account.

All Users: Create a new user account (Click 'Not Registered Yet?').

Please fill out the registration form completely.

# Select the Product(s) You Wish to Purchase



# **Verify Your Order**



# **Complete Purchase Form**



### **Click CME Exams to Get Started**



Choose **Start Exam** for new purchase

Choose **Review Results** for an exam which was previously paused.

To complete the program you must do the following for each module/exam:

- 1. Take Pre-Test
- 2. Review results in Review Exam
- 3. Take Post-Test
- 4. Minimum score of 80% required to earn certificate
- 5. If less than 80% achieved, you can review incorrectly answered questions and then take the Post-Test again until you achieve an 80% or greater.

Note: A certificate can be earned for each exam module. It is not necessary to complete ALL exam modules in order to earn your certificate. You may pause an exam in test or review mode at any time.

#### **Need Assistance?**

Please contact <a href="mailto:custome