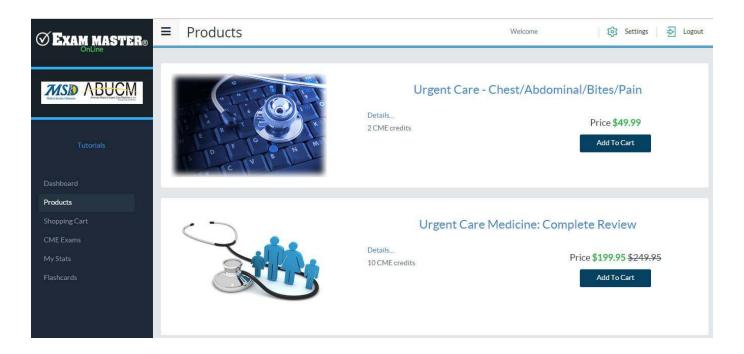

care professionals improve their practices while earning AMA PRA Category 1 Credit™.



## **How to Access CME Program**

Webpage/URL: <a href="https://urgentcarecme.myexammaster.com/login">https://urgentcarecme.myexammaster.com/login</a>

**Existing users of Exam Master Advantage** (our retail resource):

Please create a new user account to access the CME program. You can register with the <u>same</u> <u>email address</u> used previously.



**Existing users of Exam Master Online** (available at institutions, hospitals, etc.):

Please create a new user account with a different email address from your institutional account.

All Users: Create a new user account (Click 'Not Registered Yet?').

Please fill out the registration form completely.

# Select the Product(s) You Wish to Purchase



# **Verify Your Order**



# **Complete Purchase Form**



### **Click CME Exams to Get Started**



Choose **Start Exam** for new purchase

Choose **Review Results** for an exam which was previously paused.

To complete the program you must do the following for each module/exam:

- 1. Take Pre-Test
- 2. Review results in Review Exam
- 3. Take Post-Test
- 4. Minimum score of 80% required to earn certificate
- 5. If less than 80% achieved, you can review incorrectly answered questions and then take the Post-Test again until you achieve an 80% or greater.

Note: A certificate can be earned for each exam module. It is not necessary to complete ALL exam modules in order to earn your certificate. You may pause an exam in test or review mode at any time.

#### **Need Assistance?**

Please cont