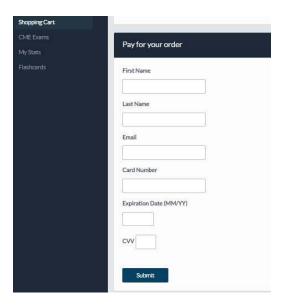

MA PRA Category 1 Credit™.



## **How to Access CME Program**

Webpage/URL: <a href="https://urgentcarecme.myexammaster.com/login">https://urgentcarecme.myexammaster.com/login</a>

**Existing users of Exam Master Advantage** (our retail resource):

Please create a new user account to access the CME program. You can register with the <u>same</u> <u>email address</u> used previously.



**Existing users of Exam Master Online** (available at institutions, hospitals, etc.):

Please create a new user account with a different email address from your institutional account.

All Users: Create a new user account (Click 'Not Registered Yet?').

Please fill out the registration form completely.

# Select the Product(s) You Wish to Purchase



# **Verify Your Order**



# **Complete Purchase Form**



### **Click CME Exams to Get Started**



Choose **Start Exam** for new purchase

Choose **Review Results** for an exam which was previously paused.

To complete the program you must do the following for each module/exam:

- 1. Take Pre-Test
- 2. Review results in Review Exam
- 3. Take Post-Test
- 4. Minimum score of 80% required to earn certificate
- 5. If less than 80% achieved, you can review incorrectly answered questions and then take the Post-Test again until you achieve an 80% or greater.

Note: A certificate can be earned for each exam module. It is not necessary to complete ALL exam modules in order to earn your certificate. You may pause an exam in test or review mode at any time.

#### **Need Assistance?**

Please contact <a href="mailto:customerservice@exammaster.com">custome