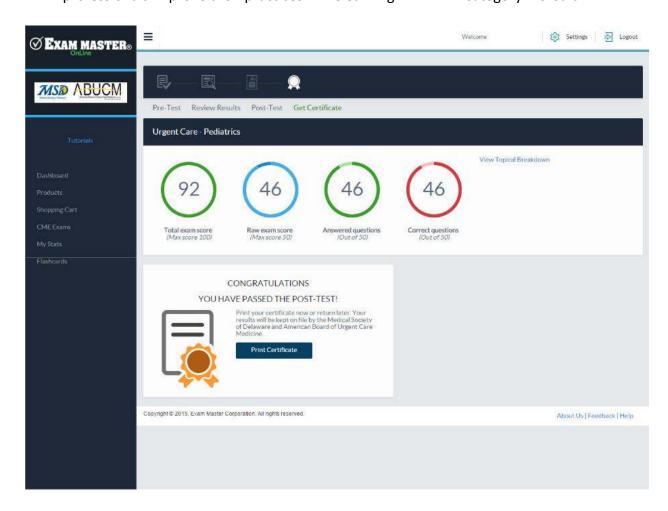

### **Click CME Exams to Get Started**

Choose **Start Exam** for new purchase

Choose **Review Results** for an exam which was previously paused.

To complete the program you must do the following for each module/exam:

- 1. Take Pre-Test
- 2. Review results in Review Exam
- 3. Take Post-Test
- 4. Minimum score of 80% required to earn certificate
- 5. If less than 80% achieved, you can review incorrectly answered questions and then take the Post-Test again until you achieve an 80% or greater.

Note: A certificate can be earned for each exam module. It is not necessary to complete ALL exam modules in order to earn your certificate. You may pause an exam in test or review mode at any time.